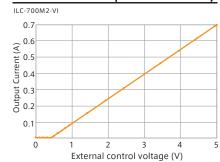

VI |  |  |
|------------------|------------------------------------------|--------------|--|--|
| Input Voltage    | DC24V                                    |              |  |  |
| Input Current    | 0.3A                                     | 0.15A        |  |  |
| Rated Output     | 700mA/CH                                 | 350mA/CH     |  |  |
| Channel numbers  | 2CH                                      |              |  |  |
| Control Method   | Variable Output Current System           |              |  |  |
| External Control | Input of 0 to 5V External ON/OFF Control |              |  |  |
| Supported Lights | IHVE, IBF series                         | IHV          |  |  |

<sup>\*</sup>For optional parts, refer to page 109.









## External 0 to 5 V output control linearity



# **Compact Controller** ILC • IRC series

### 0 to 5V Analog

\*IRC series only

| Model                | ILC-24-350 | ILC-24-700      |  |
|----------------------|------------|-----------------|--|
|                      | IRC-24-350 | IRC-24-700      |  |
| Applicable<br>Lights | IHV        | IHVE\IBF series |  |

- ·Single-channel type constant-current analog power supply for IHV, IHVE, and IBF series.
- ·Controller's compact design allows installation in small spaces.
- •Super lightweight model weighing only 74 g.
- •Can be used in conjunction with high-speed camera or high-speed line sensor camera thanks to constant-current control system.
- •ILC series comes with AC adapter as standard.
- •IRC is provided with an external control function.





## **Power Supply Specifications**