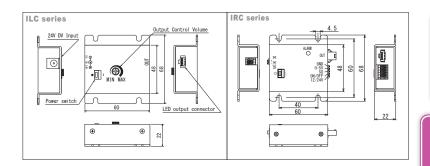

# **Compact Controller** ILC • IRC series

- ·Single-channel type constant-current analog power supply for IHV, IHVE, and IBF series.
- ·Controller's compact design allows installation in small spaces.
- •Super lightweight model weighing only 74 g.
- •Can be used in conjunction with high-speed camera or high-speed line sensor camera thanks to constant-current control system.
- •ILC series comes with AC adapter as standard.
- •IRC is provided with an external control function.