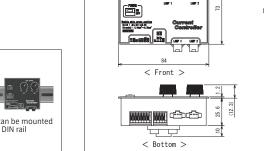

< Side >

## **Power Supply Specifications**

| Model                 | ILC-24-700                                             | ILC-24-350                | IRC-24-700                                       | IRC-24-350                |  |
|-----------------------|--------------------------------------------------------|---------------------------|--------------------------------------------------|---------------------------|--|
| Drive System          | Constant current MAX700mA                              | Constant current MAX350mA | Constant current MAX700mA                        | Constant current MAX350mA |  |
| Channel numbers       | 1CH                                                    |                           |                                                  |                           |  |
| Input Voltage         | Supplied AC adapter DC 24V 0.5A                        |                           | DC24V 0.5A以上                                     |                           |  |
| Operating Temperature | 0~40℃                                                  |                           |                                                  |                           |  |
| Operating Humidity    | 20~70%                                                 |                           |                                                  |                           |  |
| Weight                | Approx. 74g                                            |                           | Approx. 70g                                      |                           |  |
| External Control      | No external ON/OFF control, No external output control |                           | External ON/OFF control, External output control |                           |  |