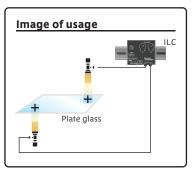

# Compact Constant-Current Controller **ILC** series

Constant-current power supply with external 0 to 5 V control function Connectable directly with IHV, IHVE, and IBF series

•Constant-current power supporting direct connection of IHV, IHVE, and IBF series.