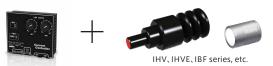

# Compact Constant-Current Controller **ILC** series

Constant-current power supply with external 0 to 5 V control function Connectable directly with IHV, IHVE, and IBF series

•Constant-current power supporting direct connection of IHV, IHVE, and IBF series.

- ·Single-channel type constant-current analog power supply for IHV, IHVE, and IBF series.
- ·Controller's compact design allows installation in small spaces.
- •Super lightweight model weighing only 74 g.
- •Can be used in conjunction with high-speed camera or high-speed line sensor camera thanks to constant-current control system.
- •ILC series comes with AC adapter as standard.
- •IRC is provided with an external control function.