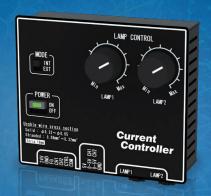

# Compact Constant-Current Controller **ILC** series

Constant-current power supply with external 0 to 5 V control function Connectable directly with IHV, IHVE, and IBF series

•Constant-current power supporting direct connection of IHV, IHVE, and IBF series.

### **Power Supply Specifications**

| Model            | ILC-700M2-VI                             | ILC-350M2-VI |  |  |
|------------------|------------------------------------------|--------------|--|--|
| Input Voltage    | DC24V                                    |              |  |  |
| Input Current    | 0.3A                                     | 0.15A        |  |  |
| Rated Output     | 700mA/CH                                 | 350mA/CH     |  |  |
| Channel numbers  | 2CH                                      |              |  |  |
| Control Method   | Variable Output Current System           |              |  |  |
| External Control | Input of 0 to 5V External ON/OFF Control |              |  |  |
| Supported Lights | IHVE, IBF series                         | IHV          |  |  |