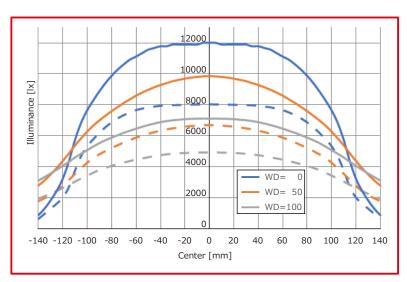

# [Optical Properties]

Compared to the IQD-CB series, the IQDA-CB series provides approximately 1.5 times the illumination.