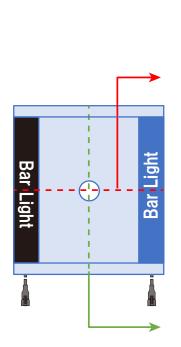

# [Dimensions, power consumption, wavelength characteristics]

No difference.

# [Optical Properties]

Compared to the IQD-CB series, the IQDA-CB series provides approximately 1.5 times the illumination.