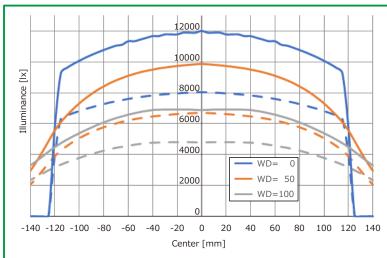

# [Optical Properties]

Compared to the IQD-CB series, the IQDA-CB series provides approximately 1.5 times the illumination.