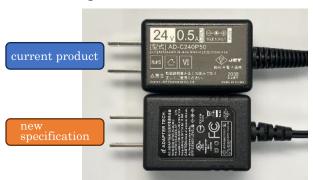

## 3. Changes

AC adapter Plug part

\*Input voltage AC100-240V and output voltage DC24V 0.5A remain the same.

If you have any questions, please contact our sales representative.