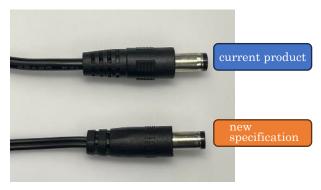

## 3. Changes

AC adapter Plug part

\*Input voltage AC100-240V and output voltage DC24V 0.5A remain the same.

If you have any questions, please contact our sales representative.