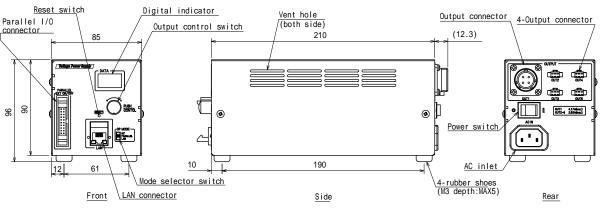

# 3. Specifications Comparison

|                  | Order Stop product                 | Recommended substitute product      | compatibility |
|------------------|------------------------------------|-------------------------------------|---------------|
| Model            | IWDV-100S-24                       | IWDV-300S-24                        | -             |
| Input voltage    | AC100-240V                         |                                     |               |
| Output voltage   | DC7 ~ 24V                          |                                     |               |
| (L mode)         | 1000Levels                         |                                     |               |
| Output capacity  | TOTAL 100W                         | TOTAL 300W                          |               |
| Connection       | Metal connector 1 pc.              | Metal connector 2 pc.               |               |
| Channels         | SM connector 4 pcs.                | SM connector 4 pcs.                 |               |
| External control | LAN communication,                 |                                     |               |
| method *         | 10bit parallel communication       |                                     |               |
| Dimensions of    | $210(L) \times 85(W) \times 96(H)$ | $240(L) \times 95(W) \times 116(H)$ |               |
| main unit (mm)   | 210(L) × 83(W) × 90(11)            | 240(L) × 93(W) × 110(11)            |               |
| Weight           | About 1,500g                       | About 2,300g                        |               |
| Cooling Method   | Natural Air-Cooling                | Forced Air-cooling (FAN)            | ×             |
| Safety Standard  | PSE CE                             | PSE CE                              |               |

### < Order Stop product >

#### IWDV-100S-24