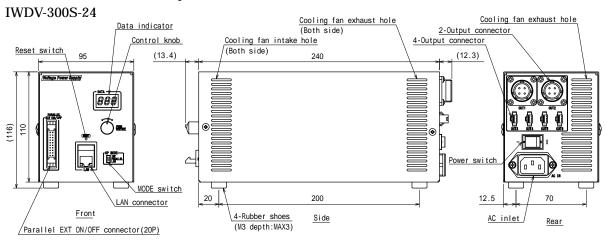

# 3. Specifications Comparison

|                  | Order Stop product                 | Recommended substitute product      | compatibility |
|------------------|------------------------------------|-------------------------------------|---------------|
| Model            | IWDV-100S-24                       | IWDV-300S-24                        | -             |
| Input voltage    | AC100-240V                         |                                     |               |
| Output voltage   | DC7 ~ 24V                          |                                     |               |
| (L mode)         | 1000Levels                         |                                     |               |
| Output capacity  | TOTAL 100W                         | TOTAL 300W                          |               |
| Connection       | Metal connector 1 pc.              | Metal connector 2 pc.               |               |
| Channels         | SM connector 4 pcs.                | SM connector 4 pcs.                 |               |
| External control | LAN communication,                 |                                     |               |
| method *         | 10bit parallel communication       |                                     |               |
| Dimensions of    | $210(L) \times 85(W) \times 96(H)$ | $240(L) \times 95(W) \times 116(H)$ |               |
| main unit (mm)   | 210(L) × 83(W) × 90(11)            | 240(L) × 93(W) × 110(11)            |               |
| Weight           | About 1,500g                       | About 2,300g                        |               |
| Cooling Method   | Natural Air-Cooling                | Forced Air-cooling (FAN)            | ×             |
| Safety Standard  | PSE CE                             | PSE CE                              |               |

## < Recommended substitute product >

If you have any questions regarding this change, please contact your sales representative.